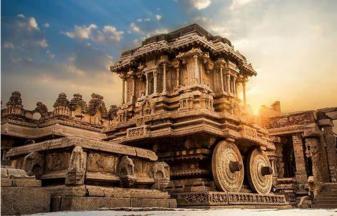

Murudeshwar Temple and enjoy beaches and          |
|       | proceed to Gokarna – Shiva Temple ( Approximately 80       |
|       | Km and 1.30 Hours ) and proceed to Hubli.                  |
|       | Overnight stay in Hubli                                    |
| Day 3 | Check out hotel and proceed to Hampi (167 Km 3 Hours )     |
|       | Visit Virupakasha Temple, Shri Vijaya Vittala Temple       |
|       | Overnight Stay in Hampi                                    |
| Day 4 | Full Day in Hampi – Visit Heritage Site and Birth Place of |
|       | Hanuman and other temple in Hampi                          |
| Day 5 | Check out form Hotel and Proceed to Bengalore or           |
|       | Desired Destination.                                       |





Sringeri



Kollur – Mukambika



Figure 1 Murudeshwar

Figure 2 Hampi