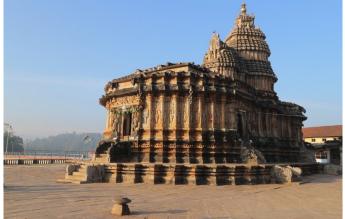

KM /2 hours)    |
|       | visit to Murudeshwar Temple and enjoy beaches and          |
|       | proceed to Gokarna – Shiva Temple ( Approximately 80       |
|       | Km and 1.30 Hours ) and proceed to Hubli.                  |
|       | Overnight stay in Hubli                                    |
| Day 3 | Check out hotel and proceed to Hampi (167 Km 3 Hours )     |
|       | Visit Virupakasha Temple, Shri Vijaya Vittala Temple       |
|       | Overnight Stay in Hampi                                    |
| Day 4 | Full Day in Hampi – Visit Heritage Site and Birth Place of |
|       | Hanuman and other temple in Hampi                          |
| Day 5 | Check out form Hotel and Proceed to Bengalore or           |
|       | Desired Destination.                                       |





Sringeri



Kollur – Mukambika



Figure 1 Murudeshwar

Figure 2 Hampi