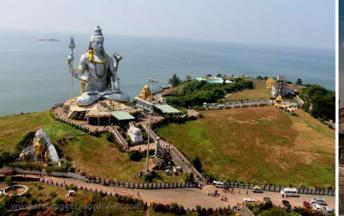

|
|       | visit to Murudeshwar Temple and enjoy beaches and          |
|       | proceed to Gokarna – Shiva Temple ( Approximately 80       |
|       | Km and 1.30 Hours ) and proceed to Hubli.                  |
|       | Overnight stay in Hubli                                    |
| Day 3 | Check out hotel and proceed to Hampi (167 Km 3 Hours )     |
|       | Visit Virupakasha Temple, Shri Vijaya Vittala Temple       |
|       | Overnight Stay in Hampi                                    |
| Day 4 | Full Day in Hampi – Visit Heritage Site and Birth Place of |
|       | Hanuman and other temple in Hampi                          |
| Day 5 | Check out form Hotel and Proceed to Bengalore or           |
|       | Desired Destination.                                       |





Sringeri



Kollur – Mukambika



Figure 1 Murudeshwar

Figure 2 Hampi