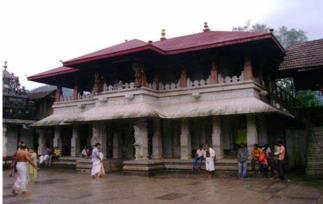

/2 hours)    |
|       | visit to Murudeshwar Temple and enjoy beaches and          |
|       | proceed to Gokarna – Shiva Temple ( Approximately 80       |
|       | Km and 1.30 Hours ) and proceed to Hubli.                  |
|       | Overnight stay in Hubli                                    |
| Day 3 | Check out hotel and proceed to Hampi (167 Km 3 Hours )     |
|       | Visit Virupakasha Temple, Shri Vijaya Vittala Temple       |
|       | Overnight Stay in Hampi                                    |
| Day 4 | Full Day in Hampi – Visit Heritage Site and Birth Place of |
|       | Hanuman and other temple in Hampi                          |
| Day 5 | Check out form Hotel and Proceed to Bengalore or           |
|       | Desired Destination.                                       |





Sringeri



Kollur – Mukambika



Figure 1 Murudeshwar

Figure 2 Hampi