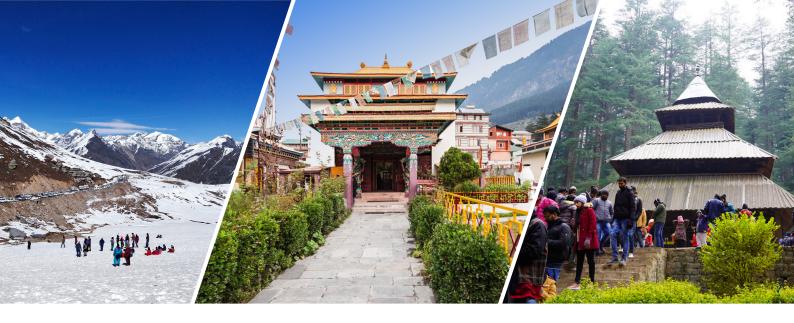

#### Day 05. Manali

- Half day visit to Hadimba Temple, Vashisth Bath and Tibetan monastery.
- · Evening free for relaxation.
- · Overnight at Hotel.

#### Day 06. Manali

- Full day Rohtang Pass visit (Snow Point upto permitted point).
- · Overnight at Hotel.